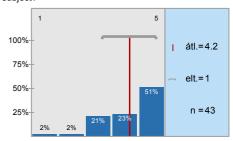

n=42

To what extent did the official course books/notes help to acquire the subject?

n=46 átl.=4 md=4 elt.=1,2

To what extent did the lectures help to learn the subject?

n=43 átl.=4,2 md=5 elt.=1

1.5) To what extent did the practices help to improve practical abilities?