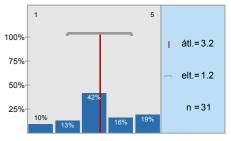

How deep did the examiner try to assess your knowledge?

The examiner was interested in your knowledge or sought more for your knowledge gaps?

To what extent did you find the conditions of the exam acceptable (when did the exam start, length of

| n=44 | átl.=3,7 | md=4,0 | elt.=1,3 |
|------|----------|--------|----------|
| n=46 | átl.=4,0 | md=4,0 | elt.=1,2 |
| n=43 | átl.=4,2 | md=5,0 | elt.=1,0 |
| n=38 | átl.=3,2 | md=3,0 | elt.=1,6 |
| n=39 | átl.=4,2 | md=4,0 | elt.=1,0 |
| n=43 | átl.=4,4 | md=5,0 | elt.=0,8 |
| n=39 | átl.=4,4 | md=4,0 | elt.=0,7 |
| n=29 | átl.=4,0 | md=4,0 | elt.=1,0 |
| n=31 | átl.=3,2 | md=3,0 | elt.=1,2 |
| n=40 | átl.=4,3 | md=4,0 | elt.=0,8 |
| n=37 | átl.=4,0 | md=4,0 | elt.=1,0 |