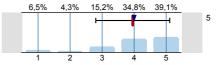

n=42

To what extent did the official course books/notes help to acquire the subject?

n=46 átl.=4 md=4 elt.=1,2

To what extent did the lectures help to learn the subject?

n=43 átl.=4,2 md=5 elt.=1

1.5) To what extent did the practices help to improve practical abilities?

n=38 átl.=3,2 md=3 elt.=1,6

1.6) To what extent were the pre-stated exam requirements in accordance with the examinations and the mark obtained?

n=39 átl.=4,2 md=4 elt.=1

1.7) If there was a written examination, to what extent were the questions to the point and in accordance with the subject?