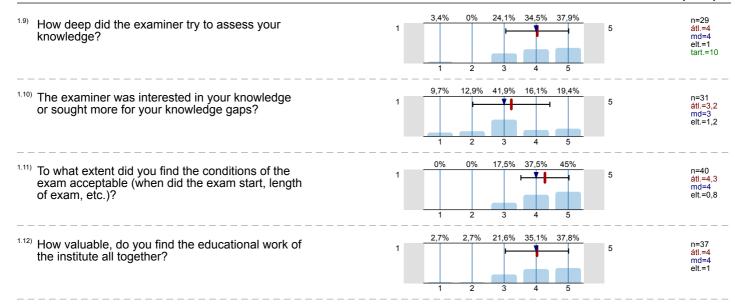

How deep did the examiner try to assess your knowledge?

The examiner was interested in your knowledge or sought more for your knowledge gaps?

To what extent did you find the conditions of the exam acceptable (when did the exam start, length of

How valuable, do you find the educational work of the institute all together?

| n=44 | átl.=3,7 | md=4,0 | elt.=1,3 |
|------|----------|--------|----------|
| n=46 | átl.=4,0 | md=4,0 | elt.=1,2 |
| n=43 | átl.=4,2 | md=5,0 | elt.=1,0 |
| n=38 | átl.=3,2 | md=3,0 | elt.=1,6 |
| n=39 | átl.=4,2 | md=4,0 | elt.=1,0 |
| n=43 | átl.=4,4 | md=5,0 | elt.=0,8 |
| n=39 | átl.=4,4 | md=4,0 | elt.=0,7 |
| n=29 | átl.=4,0 | md=4,0 | elt.=1,0 |
| n=31 | átl.=3,2 | md=3,0 | elt.=1,2 |
| n=40 | átl.=4,3 | md=4,0 | elt.=0,8 |
| n=37 | átl.=4,0 | md=4,0 | elt.=1,0 |