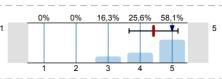

n=38 átl.=3,2 md=3 elt.=1,6

1.6) To what extent were the pre-stated exam requirements in accordance with the examinations and the mark obtained?

n=39 átl.=4,2 md=4 elt.=1

1.7) If there was a written examination, to what extent were the questions to the point and in accordance with the subject?

n=43 átl.=4,4 md=5 elt.=0,8

1.8) To what extent were the questions of the written exam and the answers for the questions logical/ understandable?

atl.=4,4 md=4 elt.=0,7

Thank you for helping our work with your answers.