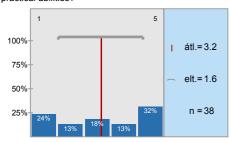

n=38 átl.=3,2 md=3 elt.=1,6

1.6) To what extent were the pre-stated exam requirements in accordance with the examinations and the mark obtained?

n=39 átl.=4,2 md=4 elt.=1

1.7) If there was a written examination, to what extent were the questions to the point and in accordance with the subject?