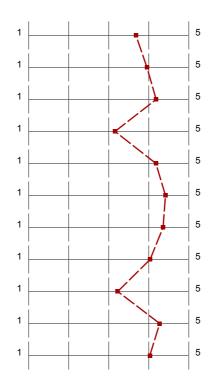

# **Profil**

Student's satisfaction 2016/2017. II. Preventive Dentistry I. 1st year

A profilvonalban használt értékek Átlag

### 1. Student's assessment of the educational work of the institute

- 1.2) Were the official course books/notes, identified/
- 1.3) To what extent did the official course books/ notes help to acquire the subject?
- 1.4) To what extent did the lectures help to learn the subject?
- 1.5) To what extent did the practices help to improve practical abilities?
- 1.6) To what extent were the pre-stated exam requirements in accordance with the examinations and the mark obtained?
- 1.7) If there was a written examination, to what extent were the questions to the point and in accordance with the subject?
- 1.8) To what extent were the questions of the written exam and the answers for the questions logical/understandable?
- 1.9) How deep did the examiner try to assess your knowledge?
- 1.10) The examiner was interested in your knowledge or sought more for your knowledge gaps?
- 1.11) To what extent did you find the conditions of the exam acceptable (when did the exam start, length of exam, etc.)?
- 1.12) How valuable, do you find the educational work of the institute all together?

| n=44 | átl.=3,7 | md=4,0 | elt.=1,3 |
|------|----------|--------|----------|
| n=46 | átl.=4,0 | md=4,0 | elt.=1,2 |
| n=43 | átl.=4,2 | md=5,0 | elt.=1,0 |
| n=38 | átl.=3,2 | md=3,0 | elt.=1,6 |
| n=39 | átl.=4,2 | md=4,0 | elt.=1,0 |
| n=43 | átl.=4,4 | md=5,0 | elt.=0,8 |
| n=39 | átl.=4,4 | md=4,0 | elt.=0,7 |
| n=29 | átl.=4,0 | md=4,0 | elt.=1,0 |
| n=31 | átl.=3,2 | md=3,0 | elt.=1,2 |
| n=40 | átl.=4,3 | md=4,0 | elt.=0,8 |
| n=37 | átl.=4,0 | md=4,0 | elt.=1,0 |