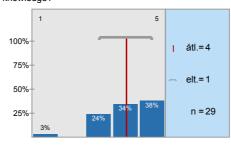

How deep did the examiner try to assess your knowledge?

The examiner was interested in your knowledge or sought more for your knowledge gaps?

To what extent did you find the conditions of the exam acceptable (when did the exam start, length of

| n=44 | átl.=3,7 | md=4,0 | elt.=1,3 |
|------|----------|--------|----------|
| n=46 | átl.=4,0 | md=4,0 | elt.=1,2 |
| n=43 | átl.=4,2 | md=5,0 | elt.=1,0 |
| n=38 | átl.=3,2 | md=3,0 | elt.=1,6 |
| n=39 | átl.=4,2 | md=4,0 | elt.=1,0 |
| n=43 | átl.=4,4 | md=5,0 | elt.=0,8 |
| n=39 | átl.=4,4 | md=4,0 | elt.=0,7 |
| n=29 | átl.=4,0 | md=4,0 | elt.=1,0 |
| n=31 | átl.=3,2 | md=3,0 | elt.=1,2 |
| n=40 | átl.=4,3 | md=4,0 | elt.=0,8 |
| n=37 | átl.=4,0 | md=4,0 | elt.=1,0 |