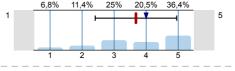

### 1. Student's assessment of the educational work of the institute

1.1) How many percent of the lectures did you attend?

Were the official course books/notes, identified/ given?

n=44 átl.=3,7 md=4 elt.=1,3

n=42

To what extent did the official course books/notes help to acquire the subject?

n=46 átl.=4 md=4 elt.=1,2

To what extent did the lectures help to learn the subject?

n=43 átl.=4,2 md=5 elt.=1

1.5) To what extent did the practices help to improve practical abilities?