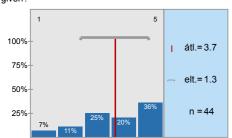

### 1. Student's assessment of the educational work of the institute

1.1) How many percent of the lectures did you attend?

Were the official course books/notes, identified/ given?

n=44 átl.=3,7 md=4 elt.=1,3

n=42

To what extent did the official course books/notes help to acquire the subject?

n=46 átl.=4 md=4 elt.=1,2

To what extent did the lectures help to learn the subject?

n=43 átl.=4,2 md=5 elt.=1

1.5) To what extent did the practices help to improve practical abilities?