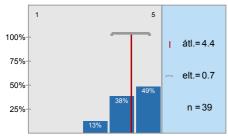

n=43 átl.=4,4 md=5 elt.=0,8

1.8) To what extent were the questions of the written exam and the answers for the questions logical/ understandable?

atl.=4,4 md=4 elt.=0,7

Thank you for helping our work with your answers.