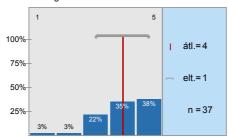

How valuable, do you find the educational work of the institute all together?

| n=44 | átl.=3,7 | md=4,0 | elt.=1,3 |
|------|----------|--------|----------|
| n=46 | átl.=4,0 | md=4,0 | elt.=1,2 |
| n=43 | átl.=4,2 | md=5,0 | elt.=1,0 |
| n=38 | átl.=3,2 | md=3,0 | elt.=1,6 |
| n=39 | átl.=4,2 | md=4,0 | elt.=1,0 |
| n=43 | átl.=4,4 | md=5,0 | elt.=0,8 |
| n=39 | átl.=4,4 | md=4,0 | elt.=0,7 |
| n=29 | átl.=4,0 | md=4,0 | elt.=1,0 |
| n=31 | átl.=3,2 | md=3,0 | elt.=1,2 |
| n=40 | átl.=4,3 | md=4,0 | elt.=0,8 |
| n=37 | átl.=4,0 | md=4,0 | elt.=1,0 |