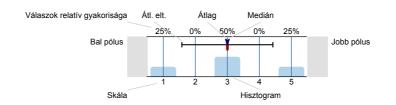

# Jelmagyarázat

Kérdésszöveg

n=mennyiség átl.=átlag md=Medián elt.=Átl. elt. tart.=tartózkodás

## Hisztogram skálázott kérdésekhez