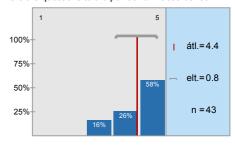

n=43 átl.=4,4 md=5 elt.=0,8

1.8) To what extent were the questions of the written exam and the answers for the questions logical/ understandable?

atl.=4,4 md=4 elt.=0,7

Thank you for helping our work with your answers.