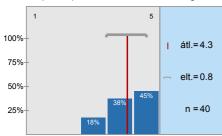

How deep did the examiner try to assess your knowledge?

The examiner was interested in your knowledge or sought more for your knowledge gaps?

To what extent did you find the conditions of the exam acceptable (when did the exam start, length of

| n=44 | átl.=3,7 | md=4,0 | elt.=1,3 |
|------|----------|--------|----------|
| n=46 | átl.=4,0 | md=4,0 | elt.=1,2 |
| n=43 | átl.=4,2 | md=5,0 | elt.=1,0 |
| n=38 | átl.=3,2 | md=3,0 | elt.=1,6 |
| n=39 | átl.=4,2 | md=4,0 | elt.=1,0 |
| n=43 | átl.=4,4 | md=5,0 | elt.=0,8 |
| n=39 | átl.=4,4 | md=4,0 | elt.=0,7 |
| n=29 | átl.=4,0 | md=4,0 | elt.=1,0 |
| n=31 | átl.=3,2 | md=3,0 | elt.=1,2 |
| n=40 | átl.=4,3 | md=4,0 | elt.=0,8 |
| n=37 | átl.=4,0 | md=4,0 | elt.=1,0 |