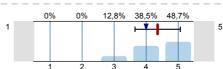

n=43 átl.=4,4 md=5 elt.=0,8

1.8) To what extent were the questions of the written exam and the answers for the questions logical/ understandable?

atl.=4,4 md=4 elt.=0,7

Thank you for helping our work with your answers.