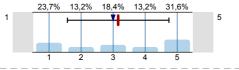

### 1. Student's assessment of the educational work of the institute

1.1) How many percent of the lectures did you attend?

Were the official course books/notes, identified/ given?

n=44 átl.=3,7 md=4 elt.=1,3

n=42

To what extent did the official course books/notes help to acquire the subject?

n=46 átl.=4 md=4 elt.=1,2

To what extent did the lectures help to learn the subject?

n=43 átl.=4,2 md=5 elt.=1

1.5) To what extent did the practices help to improve practical abilities?