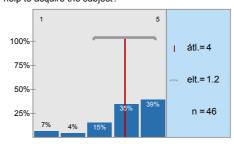

n=42

To what extent did the official course books/notes help to acquire the subject?

n=46 átl.=4 md=4 elt.=1,2

To what extent did the lectures help to learn the subject?

n=43 átl.=4,2 md=5 elt.=1

1.5) To what extent did the practices help to improve practical abilities?