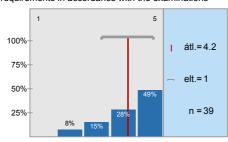

n=38 átl.=3,2 md=3 elt.=1,6

1.6) To what extent were the pre-stated exam requirements in accordance with the examinations and the mark obtained?

n=39 átl.=4,2 md=4 elt.=1

1.7) If there was a written examination, to what extent were the questions to the point and in accordance with the subject?