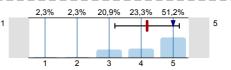

n=38 átl.=3,2 md=3 elt.=1,6

1.6) To what extent were the pre-stated exam requirements in accordance with the examinations and the mark obtained?

n=39 átl.=4,2 md=4 elt.=1

1.7) If there was a written examination, to what extent were the questions to the point and in accordance with the subject?

n=43 átl.=4,4 md=5 elt.=0,8

1.8) To what extent were the questions of the written exam and the answers for the questions logical/ understandable?

atl.=4,4 md=4 elt.=0,7

Thank you for helping our work with your answers.