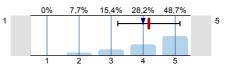

n=42

To what extent did the official course books/notes help to acquire the subject?

n=46 átl.=4 md=4 elt.=1,2

To what extent did the lectures help to learn the subject?

n=43 átl.=4,2 md=5 elt.=1

1.5) To what extent did the practices help to improve practical abilities?

n=38 átl.=3,2 md=3 elt.=1,6

1.6) To what extent were the pre-stated exam requirements in accordance with the examinations and the mark obtained?

n=39 átl.=4,2 md=4 elt.=1

1.7) If there was a written examination, to what extent were the questions to the point and in accordance with the subject?